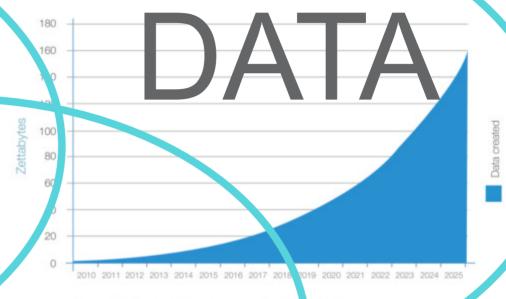

## DATA

#### Annual Size of the Global Datasphere

Source: IDC's Data Age 2025 study, sponsored by Seag e, April 2017

#### Annual Size of the Global Datasphere